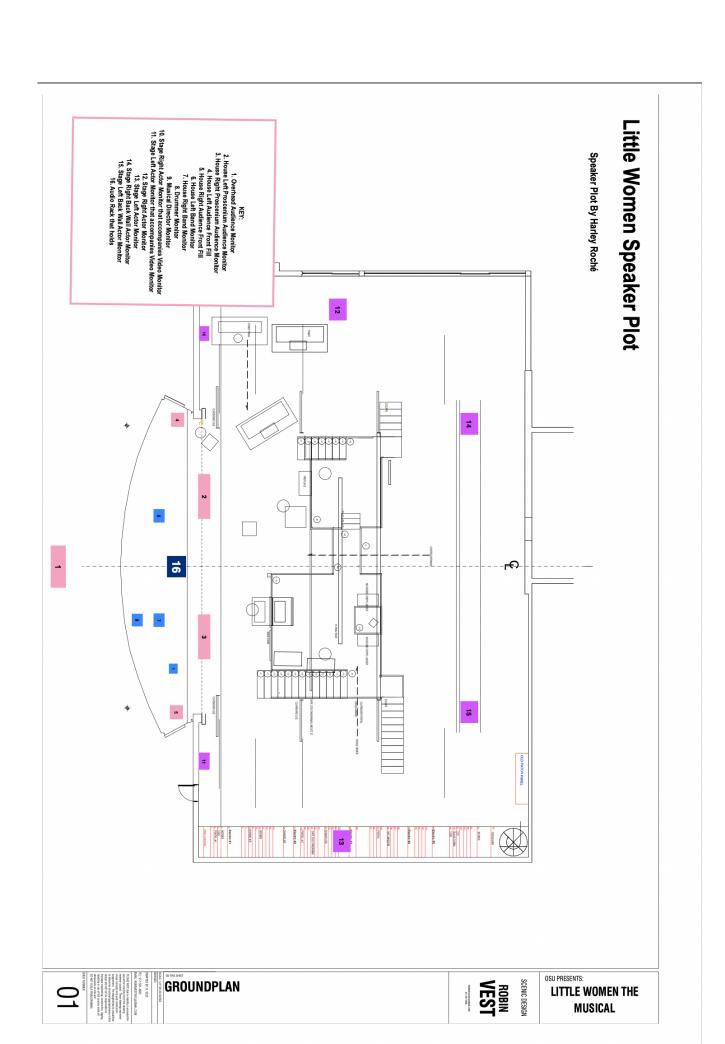

### **SPEAKER PLOT KEY**

\*Speaker Plot on next page\*

- 1. Overhead Audience Monitor
- 2. House Left Proscenium Audience Monitor
- 3. House Right Proscenium Audience Monitor
- 4. House Left Audience Front Fill
- 5. House Right Audience Front Fill
- 6. House Left Band Monitor
- 7. House Right Band Monitor
- 8. Drummer Monitor
- 9. Musical Director Monitor
- 10. Stage Right Actor Monitor that accompanies Video Monitor
- 11. Stage Left Actor Monitor that accompanies Video Monitor
- 12. Stage Right Actor Monitor
- 13. Stage Left Actor Monitor
- 14. Stage Right Back Wall Actor Monitor
- 15. Stage Left Back Wall Actor Monitor
- 16. Audio Rack that holds:
  - Band Headphones Audio System
  - Dante Audio System

Created By Harley Rochè Instructor of Sound